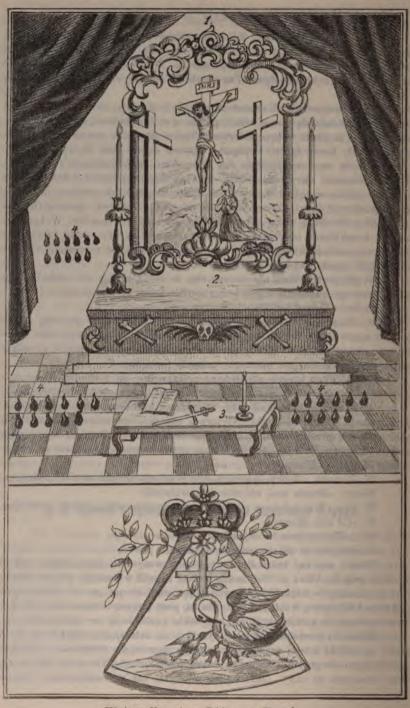

# SŁOWNICZEK RZECZY MASOŃSKICH.

| Adonhiram budowniczy świątyni Salomona.                                    |       |
|----------------------------------------------------------------------------|-------|
| Adopcya przyjęcie kobiet do loży.                                          |       |
| Afiliacya brata przybranie Masona z obcej loży do swe                      | ojej. |
| " loży, wschodu zawiązanie przyjacielskich stosunków z                     | za-   |
| graniczną lożą lub wschodem.                                               |       |
| Afryka strona południowa w loży adopcyjnej.                                |       |
| Ameryka strona północna w loży adopcyjnej.                                 |       |
| Azya strona wschodnia w loży adopcyjnej.                                   |       |
| B BB brat, bracia.                                                         |       |
| Booz napis na kolumnie poludniowej, pod k                                  | tóra  |
| siadają uczniowie.                                                         | _     |
| Brat straszny brat przysposabiający kandydata podo                         | zas   |
| przyjęcia do różnych stopni.                                               |       |
| Budowniczy rachmistrz sekretarz.                                           |       |
| Budownik świata Bóg, Stwórca.                                              |       |
| Delta doskonalość masońska.                                                |       |
| Deska rysunkowa każdy list lub pismo masońskie.                            |       |
| Deszcz pada w loży znajduje się profan, czyli nie-Mar                      | son.  |
| Dogmatyka nauka o znaczeniu i rządzie Masonii, o                           |       |
| jedynczych jej stopniach i o rytuale lóż i                                 |       |
| pni rozmaitych.                                                            |       |
| Dolina, na dolinie n. p. Krakowa miejscowość, w której jest loża kapitulna | a.    |
| Dozorca I., dozorca II urzędnicy do pomocy mistrza katedry.                |       |
| Dygnitarz urzędnik w. Wschodu narodowego.                                  |       |
| Dygnitarze wielcy sześciu członków rady wielkiego mistrze                  | a.    |
| Dzieci wdowy do mnie okrzyk ratunku, Bracia ratujcie mnie.                 |       |
| Europa strona zachodnia w loży adopcyjnej.                                 |       |
| Expert urzędnik loży podczas przyjęcia kandyc                              | lata  |
| do stopni masońskich.                                                      |       |
| Gwiazdy świece.                                                            |       |
| Gwiazda płomienista symbol generacyi, także symbol Bóstwa.                 |       |
| Hiram, Adonhiram budowniczy świątyni Salomona.                             |       |
| Huze okrzyk radości; znaczy: zbawiciel.                                    |       |
| Instalacya loży, urzędników . uroczyste i urzędowe otwarcie loży, w        | pro-  |
| wadzenie urzędników do ich władzy.                                         |       |
| Izba przygotowawcza, albo zgu- pokój poczekalny, przedsionek.              |       |
| bionych kroków                                                             |       |
| •                                                                          |       |

| VI                                                                                                                       |
|--------------------------------------------------------------------------------------------------------------------------|
| Izba rozmyślań pokój fantastycznie przybrany, w którym mistrz ceremonii i brat straszny przygotowują                     |
| kandydata do przyjęcia stopni masońskich. Izba środkowa środek loży, gdzie siedzą bracia stopnia III., mistrzowie.       |
| J                                                                                                                        |
| Jakin napis na kolumnie północnej.                                                                                       |
| Jehovah dawne słowo mistrza, teraz zaś słowo święte stopnia V.                                                           |
| Kapitula szkocka loża braci IV i V stopnia.                                                                              |
| " niższa " " " " "                                                                                                       |
| " wyższa " " VI i VII stopnia.                                                                                           |
| " wielka, także najwyż- najwyższa władza dogmatyczna, złożona tylko                                                      |
| sza z braci VII stopnia.                                                                                                 |
| Klejnot                                                                                                                  |
| herb loży.  Kolumna J, kolumna B strona północna, strona południowa loży.                                                |
| Księga budownicza protokół posiedzeń lożowych.                                                                           |
| Ksiega pamieci spis zmarłych.                                                                                            |
| Liczba święta                                                                                                            |
| kiem według rytuału różnych stopni.                                                                                      |
| Loża sala posiedzeń masońskich.                                                                                          |
| "adopcyjna loża, w której damy i mężczyźni prace od-<br>bywają.                                                          |
| " kapitularna szkocka, niż- to samo, co kapituła szkocka, niższa, wyższa,                                                |
| sza, wyższa, najwyższa najwyższa.                                                                                        |
| ,, mistrzowska prace lożowe odprawione według rytuału stopnia III; czeladnicy i uczniowie nie mogą się w niej znajdować. |
| " odkryta, odkryć lożę . otwarta, zagaić lożę.                                                                           |
| " prowincyonalna loża, mająca nadzór nad kilku lożami w jednej prowincyi, n. p. na Litwie.                               |
| "recepcyjna loża, w której przyjmują kandydata do sto-<br>pni masońskich.                                                |
| "stolowa uczta, biesiada masońska.                                                                                       |
| " symboliczna, albo święto- loża w trzech niższych stopniach pracująca. jańska                                           |
| " uczniowska, alba w sto- prace lożowe według 'rytuału stopnia I;                                                        |
| pniu ucznia wszyscy bracia mogą być na niej obecni.                                                                      |
| "wielka która stoi na czele wszystkich lub wielu lóż<br>w jakim kraju.                                                   |
| " zakryta, zakryć lożę zamknięta, zamknąć lożę.                                                                          |
| "żałobna obrzęd pogrzebowy masoński.                                                                                     |
| M MK MC MO mistrz, mistrz katedralny, mistrz ceremonii albo obrządów.                                                    |
| Młotek symbol władzy mistrza katedry.                                                                                    |
| n. ch. w. B. ś na chwałą wielkiego Budownika świata.                                                                     |

| Nadzorca                                                                                                                                                                                                                                              | urzednik w loży adopcyjnej.                                                                                                                                                                                                                                                                                                                                                                                                                                                                                                                                                                       |
|-------------------------------------------------------------------------------------------------------------------------------------------------------------------------------------------------------------------------------------------------------|---------------------------------------------------------------------------------------------------------------------------------------------------------------------------------------------------------------------------------------------------------------------------------------------------------------------------------------------------------------------------------------------------------------------------------------------------------------------------------------------------------------------------------------------------------------------------------------------------|
|                                                                                                                                                                                                                                                       | najdoskonalszy, najpotężniejszy, najprzewie-                                                                                                                                                                                                                                                                                                                                                                                                                                                                                                                                                      |
| najsl najw                                                                                                                                                                                                                                            | lebniejszy, najsławniejszy, najwyższy.                                                                                                                                                                                                                                                                                                                                                                                                                                                                                                                                                            |
| Obraz loży                                                                                                                                                                                                                                            | katalog, spis członków loży; także rysunki                                                                                                                                                                                                                                                                                                                                                                                                                                                                                                                                                        |
|                                                                                                                                                                                                                                                       | symboliczne na dywanie lub podłodze loży.                                                                                                                                                                                                                                                                                                                                                                                                                                                                                                                                                         |
|                                                                                                                                                                                                                                                       | zdjęcie zasłony z oczu podczas przyjmowa-                                                                                                                                                                                                                                                                                                                                                                                                                                                                                                                                                         |
|                                                                                                                                                                                                                                                       | nia do stopni masońskich.                                                                                                                                                                                                                                                                                                                                                                                                                                                                                                                                                                         |
|                                                                                                                                                                                                                                                       | zasiąść na wschodniej stronie loży.                                                                                                                                                                                                                                                                                                                                                                                                                                                                                                                                                               |
| Ozdoby masońskie                                                                                                                                                                                                                                      | fartuch, wstega, order.                                                                                                                                                                                                                                                                                                                                                                                                                                                                                                                                                                           |
| p. o. n                                                                                                                                                                                                                                               |                                                                                                                                                                                                                                                                                                                                                                                                                                                                                                                                                                                                   |
| P Podsk                                                                                                                                                                                                                                               |                                                                                                                                                                                                                                                                                                                                                                                                                                                                                                                                                                                                   |
| P. I. Ś                                                                                                                                                                                                                                               |                                                                                                                                                                                                                                                                                                                                                                                                                                                                                                                                                                                                   |
|                                                                                                                                                                                                                                                       | próby podczas przyjęcia do różnych stopni.                                                                                                                                                                                                                                                                                                                                                                                                                                                                                                                                                        |
|                                                                                                                                                                                                                                                       | występić z loży na czas pewien, albo na zawsze.                                                                                                                                                                                                                                                                                                                                                                                                                                                                                                                                                   |
| Prace lożowe, pracować                                                                                                                                                                                                                                | posiedzenia łożowe i wszelkie zajęcia ma-                                                                                                                                                                                                                                                                                                                                                                                                                                                                                                                                                         |
|                                                                                                                                                                                                                                                       | sońskie.                                                                                                                                                                                                                                                                                                                                                                                                                                                                                                                                                                                          |
| Profan                                                                                                                                                                                                                                                |                                                                                                                                                                                                                                                                                                                                                                                                                                                                                                                                                                                                   |
| =                                                                                                                                                                                                                                                     | roku przywróconego światla (od stworzenia                                                                                                                                                                                                                                                                                                                                                                                                                                                                                                                                                         |
|                                                                                                                                                                                                                                                       | świata).                                                                                                                                                                                                                                                                                                                                                                                                                                                                                                                                                                                          |
| Ryt adonhiramitski                                                                                                                                                                                                                                    | system masoński ośmiu stopni.                                                                                                                                                                                                                                                                                                                                                                                                                                                                                                                                                                     |
|                                                                                                                                                                                                                                                       | system mas. siedmiu stopni.                                                                                                                                                                                                                                                                                                                                                                                                                                                                                                                                                                       |
|                                                                                                                                                                                                                                                       | system mas. czterostopniowy.                                                                                                                                                                                                                                                                                                                                                                                                                                                                                                                                                                      |
| " szkocki dawny                                                                                                                                                                                                                                       |                                                                                                                                                                                                                                                                                                                                                                                                                                                                                                                                                                                                   |
| egkocki dawny i przyjaty                                                                                                                                                                                                                              |                                                                                                                                                                                                                                                                                                                                                                                                                                                                                                                                                                                                   |
|                                                                                                                                                                                                                                                       | ryt o 33 stopniach.                                                                                                                                                                                                                                                                                                                                                                                                                                                                                                                                                                               |
| Sklepienie gwieżdziste, lazu-                                                                                                                                                                                                                         |                                                                                                                                                                                                                                                                                                                                                                                                                                                                                                                                                                                                   |
| Sklepienie gwieżdziste, lazu-<br>rowe                                                                                                                                                                                                                 | symbol nieba.                                                                                                                                                                                                                                                                                                                                                                                                                                                                                                                                                                                     |
| Sklepienie gwieżdziste, lazu-<br>rowe<br>Sklepienie żelazne                                                                                                                                                                                           | symbol nieba.  które tworzą bracia szpadami skrzyżowane-                                                                                                                                                                                                                                                                                                                                                                                                                                                                                                                                          |
| Sklepienie gwieżdziste, lazu-<br>rowe<br>Sklepienie żelazne                                                                                                                                                                                           | symbol nieba.  które tworzą bracia szpadami skrzyżowanemi nad głową kandydata albo dygnitarza.                                                                                                                                                                                                                                                                                                                                                                                                                                                                                                    |
| Sklepienie gwieżdziste, lazu- rowe Sklepienie żelazne                                                                                                                                                                                                 | symbol nieba.  które tworzą bracia szpadami skrzyżowanemi nad głową kandydata albo dygnitarza. odźwierny, także marszałek loży stołowej.                                                                                                                                                                                                                                                                                                                                                                                                                                                          |
| Sklepienie gwieżdziste, lazurowe Sklepienie żelazne                                                                                                                                                                                                   | symbol nieba.  które tworzą bracia szpadami skrzyżowanemi nad głową kandydata albo dygnitarza. odźwierny, także marszałek loży stołowej. każdy nie-Mason.                                                                                                                                                                                                                                                                                                                                                                                                                                         |
| Sklepienie gwieżdziste, lazurowe Sklepienie żelazne                                                                                                                                                                                                   | symbol nieba.  które tworzą bracia szpadami skrzyżowanemi nad głową kandydata albo dygnitarza. odźwierny, także marszałek loży stołowej. każdy nie-Mason. świece, lampy.                                                                                                                                                                                                                                                                                                                                                                                                                          |
| Sklepienie gwieżdziste, lazurowe Sklepienie żelazne  Stuart                                                                                                                                                                                           | symbol nieba.  które tworzą bracia szpadami skrzyżowanemi nad głową kandydata albo dygnitarza. odźwierny, także marszałek loży stołowej. każdy nie-Mason. świece, lampy.  wysocy urzędnicy, bracia stopni wyższych.                                                                                                                                                                                                                                                                                                                                                                               |
| Sklepienie gwieżdziste, lazurowe Sklepienie żelazne  Stuart                                                                                                                                                                                           | symbol nieba.  które tworzą bracia szpadami skrzyżowanemi nad głową kandydata albo dygnitarza. odźwierny, także marszałek loży stołowej. każdy nie-Mason. świece, lampy.  wysocy urzędnicy, bracia stopni wyższych. symbol doskonałości masońskiej.                                                                                                                                                                                                                                                                                                                                               |
| Sklepienie gwieżdziste, lazurowe Sklepienie żelazne  Stuart Światowy Światła Światła wielkie, wyższe Trójkąt △ Trzymać młotek                                                                                                                         | symbol nieba.  które tworzą bracia szpadami skrzyżowanemi nad głową kandydata albo dygnitarza. odźwierny, także marszałek loży stołowej. każdy nie-Mason. świece, lampy.  wysocy urzędnicy, bracia stopni wyższych. symbol doskonałości masońskiej. przewodniczyć obradom.                                                                                                                                                                                                                                                                                                                        |
| Sklepienie gwieżdziste, lazurowe Sklepienie żelazne  Stuart Światowy Światła Światła wielkie, wyższe Trójkąt △ Trzymać młotek  w. ww.                                                                                                                 | symbol nieba.  które tworzą bracia szpadami skrzyżowanemi nad głową kandydata albo dygnitarza. odźwierny, także marszałek loży stołowej. każdy nie-Mason. świece, lampy.  wysocy urzędnicy, bracia stopni wyższych. symbol doskonałości masońskiej. przewodniczyć obradom.  wielki, wielcy.                                                                                                                                                                                                                                                                                                       |
| Sklepienie gwieżdziste, lazurowe Sklepienie żelazne  Stuart Światowy Światła Światła wielkie, wyższe Trójkąt \( \triangle \) Trzymać młotek  W                                                                                                        | które tworzą bracia szpadami skrzyżowanemi nad głową kandydata albo dygnitarza. odźwierny, także marszałek loży stołowej. każdy nie-Mason. świece, lampy. wysocy urzędnicy, bracia stopni wyższych. symbol doskonałości masońskiej. przewodniczyć obradom. wielki, wielcy. wielki mistrz, wielki wschód, wielki wschód                                                                                                                                                                                                                                                                            |
| Sklepienie gwieżdziste, lazurowe Sklepienie żelazne  Stuart Światowy Światła Światła wielkie, wyższe Trójkąt \( \triangle \) Trzymać młotek  W                                                                                                        | które tworzą bracia szpadami skrzyżowanemi nad głową kandydata albo dygnitarza. odźwierny, także marszałek loży stołowej. każdy nie-Mason. świece, lampy. wysocy urzędnicy, bracia stopni wyższychsymbol doskonałości masońskiej. przewodniczyć obradom. wielki, wielcy. wielki mistrz, wielki wschód, wielki wschód narodowy, w. wschód narodowy polski.                                                                                                                                                                                                                                         |
| Sklepienie gwieżdziste, lazurowe Sklepienie żelazne  Stuart Światowy Światła Światła wielkie, wyższe Trójkąt \( \triangle \) Trzymać młotek  W                                                                                                        | które tworzą bracia szpadami skrzyżowanemi nad głową kandydata albo dygnitarza. odźwierny, także marszałek loży stołowej. każdy nie-Mason. świece, lampy. wysocy urzędnicy, bracia stopni wyższych. symbol doskonałości masońskiej. przewodniczyć obradom. wielki, wielcy. wielki mistrz, wielki wschód, wielki wschód narodowy, w. wschód narodowy polski. wielki namiestnik, wielki dozorca, wielki                                                                                                                                                                                             |
| Sklepienie gwieżdziste, lazurowe Sklepienie żelazne  Stuart Światowy Światła Światła wielkie, wyższe Trójkąt △ Trzymać młotek w. ww. WM. WW. WWN. WWNP.                                                                                               | które tworzą bracia szpadami skrzyżowanemi nad głową kandydata albo dygnitarza. odźwierny, także marszałek loży stołowej. każdy nie-Mason. świece, lampy. wysocy urzędnicy, bracia stopni wyższych. symbol doskonałości masońskiej. przewodniczyć obradom. wielki, wielcy. wielki mistrz, wielki wschód, wielki wschód narodowy, w. wschód narodowy polski. wielki namiestnik, wielki dozorca, wielki mistrz ceremonii.                                                                                                                                                                           |
| Sklepienie gwieżdziste, lazurowe Sklepienie żelazne  Stuart Światowy Światła Światła wielkie, wyższe Trójkąt △ Trzymać młotek W. WW. WWN. WWNP. WWNP. WN. WD. WMC.                                                                                    | które tworzą bracia szpadami skrzyżowanemi nad głową kandydata albo dygnitarza. odźwierny, także marszałek loży stołowej. każdy nie-Mason. świece, lampy. wysocy urzędnicy, bracia stopni wyższych. symbol doskonałości masońskiej. przewodniczyć obradom. wielki, wielcy. wielki mistrz, wielki wschód, wielki wschód narodowy, w. wschód narodowy polski. wielki namiestnik, wielki dozorca, wielki mistrz ceremonii. wspaniały.                                                                                                                                                                |
| Sklepienie gwieżdziste, lazurowe Sklepienie żelazne  Stuart Światowy Światła Światła wielkie, wyższe Trójkąt △ Trzymać młotek W. WW. WWN. WWNP. WWNP. WN. WD. WMC.                                                                                    | które tworzą bracia szpadami skrzyżowanemi nad głową kandydata albo dygnitarza. odźwierny, także marszałek loży stołowej. każdy nie-Mason. świece, lampy. wysocy urzędnicy, bracia stopni wyższych. symbol doskonałości masońskiej. przewodniczyć obradom. wielki, wielcy. wielki mistrz, wielki wschód, wielki wschód narodowy, w. wschód narodowy polski. wielki namiestnik, wielki dozorca, wielki mistrz ceremonii. wspaniały. Wolny-mularz, wolno-mularstwo.                                                                                                                                 |
| Sklepienie gwieżdziste, lazurowe Sklepienie żelazne  Stuart Światowy Światła Światła wielkie, wyższe Trójkąt \( \triangle \) Trzymać młotek  w.` ww  WM. WW. WWN  WWNP  WN. WD. WMC  Wsp  Larz [arstwo] Wdowa, dzieci wdowy                           | które tworzą bracia szpadami skrzyżowanemi nad głową kandydata albo dygnitarza. odźwierny, także marszałek loży stołowej. każdy nie-Mason. świece, lampy. wysocy urzędnicy, bracia stopni wyższych. symbol doskonałości masońskiej. przewodniczyć obradom. wielki, wielcy. wielki mistrz, wielki wschód, wielki wschód narodowy, w. wschód narodowy polski. wielki namiestnik, wielki dozorca, wielki mistrz ceremonii. wspaniały. Wolny-mularz, wolno-mularstwo. Masonia, Masoni.                                                                                                                |
| Sklepienie gwieżdziste, lazurowe Sklepienie żelazne  Stuart Światowy Światła Światła wielkie, wyższe Trójkąt △ Trzymać młotek W. WW. WWN. WWNP. WWNP. WN. WD. WMC.  Wsp. Laz Larstwo Wdowa, dzieci wdowy wschód, na wschodzie, pod                    | które tworzą bracia szpadami skrzyżowanemi nad głową kandydata albo dygnitarza. odźwierny, także marszałek loży stołowej. każdy nie-Mason. świece, lampy. wysocy urzędnicy, bracia stopni wyższych. symbol doskonałości masońskiej. przewodniczyć obradom. wielki, wielcy. wielki mistrz, wielki wschód, wielki wschód narodowy, w. wschód narodowy polski. wielki namiestnik, wielki dozorca, wielki mistrz ceremonii. wspaniały. Wolny-mularz, wolno-mularstwo. Masonia, Masoni. miejscowość, w której jest loża, albo o któ-                                                                   |
| Sklepienie gwieżdziste, lazurowe Sklepienie żelazne  Stuart Światowy Światła Światła wielkie, wyższe Trójkąt △ Trzymać młotek W. WWN WMN WWNP WNN WWNP WNO WNO WSP. Larz Larstwo Wdowa, dzieci wdowy wschód, na wschodzie, pod wschodem n. p. Krakowa | które tworzą bracia szpadami skrzyżowanemi nad głową kandydata albo dygnitarza. odźwierny, także marszałek loży stołowej. każdy nie-Mason. świece, lampy. wysocy urzędnicy, bracia stopni wyższych. symbol doskonałości masońskiej. przewodniczyć obradom. wielki, wielcy. wielki mistrz, wielki wschód, wielki wschód narodowy, w. wschód narodowy polski. wielki namiestnik, wielki dozorca, wielki mistrz ceremonii. wspaniały. Wolny-mularz, wolno-mularstwo. Masonia, Masoni. miejscowość, w której jest loża, albo o której brat mason mówi co lub pisze.                                   |
| Sklepienie gwieżdziste, lazurowe Sklepienie żelazne  Stuart Światowy Światła Światła wielkie, wyższe Trójkąt △ Trzymać młotek W. WWN WMN WWNP WNN WWNP WNO WNO WSP. Larz Larstwo Wdowa, dzieci wdowy wschód, na wschodzie, pod wschodem n. p. Krakowa | które tworzą bracia szpadami skrzyżowanemi nad głową kandydata albo dygnitarza. odźwierny, także marszałek loży stołowej. każdy nie-Mason. świece, lampy. wysocy urzędnicy, bracia stopni wyższych. symbol doskonałości masońskiej. przewodniczyć obradom. wielki, wielcy. wielki mistrz, wielki wschód, wielki wschód narodowy, w. wschód narodowy polski. wielki namiestnik, wielki dozorca, wielki mistrz ceremonii. wspaniały. Wolny-mularz, wolno-mularstwo. Masonia, Masoni. miejscowość, w której jest loża, albo o której brat mason mówi co lub pisze. najwyższa władza krajowa Masonii. |